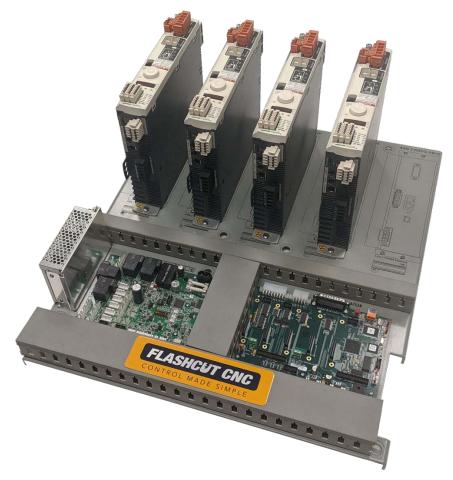

## **Platinum Series Servo Controller**

The ultimate in precision, power and reliability for the most demanding production environments. It features top of the line digital servo drives for reliable precision, a high voltage bus for power and speed and an optional integrated touch screen PC.

- Powers the ultimate in speed and torque with a 200-480 3-phase VAC (280-680VDC) voltage bus delivering 6A continuous, 18A peak current per channel
- Sinusoidal PID control loop for extremely smooth, accurate motion
- Up to 6 axes of motion
- In application auto-tune takes the guesswork out of precision tuning
- Runs a wide range of servo motors
- Up to 32 optically isolated inputs, 32 digital outputs, 2 analog inputs and 2 analog outputs
- 3 models available
  - Open frame sub-panel
  - o IP 55 sealed enclosure
  - IP 55 sealed enclosure with computer, waterproof keyboard and touch screen monitor (coming soon)